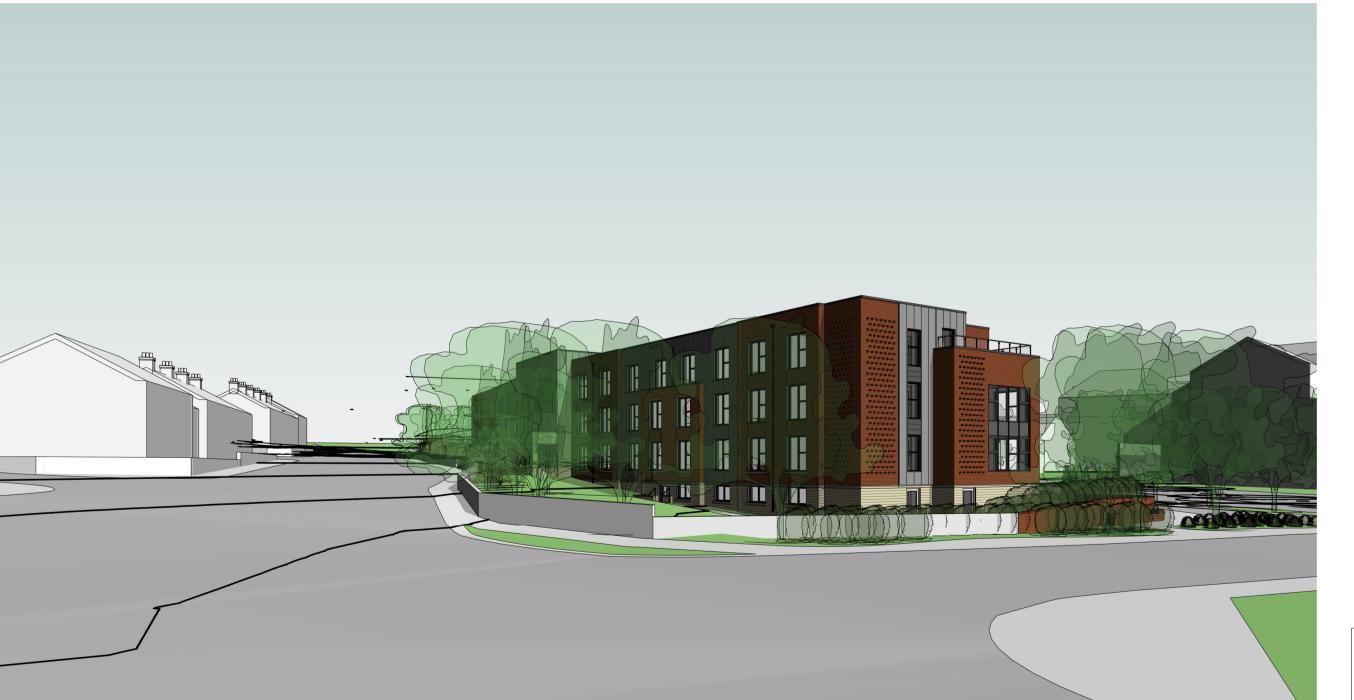

3D View 9 - Park Lane, Parsonage

Northpoint:

| Rev | Date     | Amendments                             | Ву  | Chkd |
|-----|----------|----------------------------------------|-----|------|
| A   | 17/02/25 | Drawing updated to Planners' comments. | HSS | ADP  |
| В   | 26/02/25 | Drawing updated to Planners' comments. |     |      |
|     |          |                                        |     |      |
|     |          |                                        |     |      |
|     |          |                                        |     |      |
|     |          |                                        |     |      |
|     |          |                                        |     |      |
|     |          |                                        |     |      |
|     |          |                                        |     |      |
|     |          |                                        |     |      |

8 Wharf Street, Leeds, LS2 7EQ

В

T: 0113 244 5038 info@den.uk.com www.den.uk.com

Proposed Care Home, Parsonage Street, Macclesfield

Torsion Care

Drawing Title: 3D View 9 - Park Lane, Parsonage

| Date:           | Scale: | Size:    | Drawn: | Checked:  |  |
|-----------------|--------|----------|--------|-----------|--|
| June 2023       |        | A3       | HSS    | ADP       |  |
| Project Number: |        | Status:  |        |           |  |
| 3378            |        | Planning |        |           |  |
|                 |        |          |        |           |  |
| Drawing Number: |        |          |        | Revision: |  |